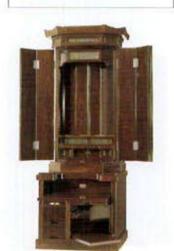

## 翼匠型

内開電動

〈内側金塗装+うるし調黒塗〉 蒔絵入 ポリウレタン特殊塗装

■本体寸法/高1,700×巾670×奥560(mm) ■御厨子寸法/560×350(mm)

¥730,000

- ●天目・三宝付
- ●御厨子下に2段収納引戸
- ●収納下台に贈引付
- ●LED灯
- ●ダブル耐震金具

¥ 670,000

- ●正面表面材:<黒橋>黒橋調プリント <鉄刀木>鉄刀木調ブリント
- ●岩材:木質繊維板
- ●表面仕上げ:ウレタン仕上げ
- ●原産国:日本