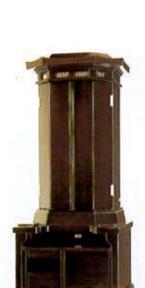

黒檀 鉄刀木

アサメラ

高171.5×幅66.5×奥56(屋根幅70) 厨子 高63.5×幅38(cm)

¥ 650,000

- ●正面表面材:<黒檀>黒檀調プリント <鉄刀木>鉄刀木調プリント
- ●芯材:木質纖維板
- ●表面仕上げ:ウレタン仕上げ
- ●原産国:日本

那柳

思植

思檀

黑檀

黒檀 鉄刀木

高175.5×幅64.5×奥55(屋根幅:68) 厨子 高60×幅37(cm)

> ¥700,000 彫(牡丹)

●正面表面材:<無億>無億調プリント <供刀木>鉄刀木調ブリント

- ●芯材:木質繊維板
- ●表面仕上げ:ウンタン仕上げ
- ●原産団:日本
- ●仏具: 華型5.3寸こはくぼかし桜7貝足 ※仏具は参考例で、メーカー希望価格には含まれて まはません。

黑檀 ዶ (牡丹)