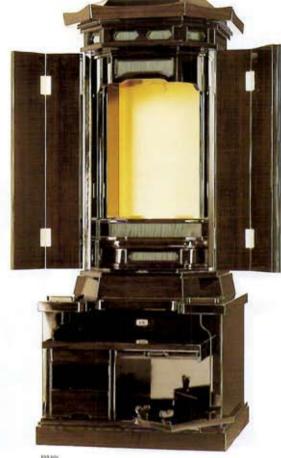

# 新創春

黒檀 鉄刀木

高168×幅60.5×奥54.5(屋根幅63) 厨子 高62×幅40(cm)

¥ 570,000

- ●芯材: 木質纖維板
- ●表面仕上げ:ウレタン仕上げ
- ●原産国:ペトナム

缺刀木

鉄刀木

黑檀