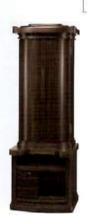

# 翼 デラックス型

〈内側金塗装+黒丹・鉄刀木・紫丹〉 〈合成杢〉

蒔絵入 ウレタン塗装

■本体寸法/高1,700×巾670×奥560(mm) ■御厨子寸法/560×350(mm)

¥630,000

- ●天目・三宝付
- ●御厨子下に2段収納引戸
- ●収納下台に贈引付
- ●LED灯
- ●ダブル耐震金具