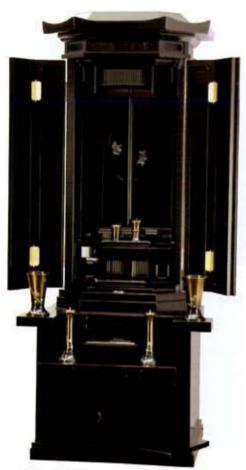

# 翼 デラックス型

〈内側金塗装+黒丹・鉄刀木・紫丹〉 〈合成杢〉

蒔絵入 ウレタン塗装

■本体寸法/高1,700×巾670×奥560(mm) ■御厨子寸法/560×350(mm)

¥630,000

- ●天目・三宝付
- ●御厨子下に2段収納引戸
- ●収納下台に贈引付
- ●LED灯
- ●ダブル耐震金具

## 翼匠型

内開電動

〈内側金塗装+うるし調黒塗〉 蒔絵入 ポリウレタン特殊塗装

■本体寸法/高1,700×巾670×奥560(mm) ■御厨子寸法/560×350(mm)

¥730,000

- ●天目・三宝付
- ●御厨子下に2段収納引戸
- ●収納下台に贈引付
- ●LED灯
- ●ダブル耐震金具

¥ 670,000

- ●正面表面材:<黒橋>黒橋調プリント <鉄刀木>鉄刀木調ブリント
- ●岩材:木質繊維板
- ●表面仕上げ:ウレタン仕上げ
- ●原産国:日本