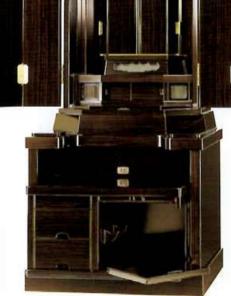

## 日本生産品

# **風** デラックス型 内間電動

〈内側金塗装+黒丹・鉄刀木・紫丹〉 〈合成杢〉

蒔絵入 ウレタン塗装

■本体寸法/高1,700×巾670×奥560(mm) ■御厨子寸法/560×350(mm)

¥690,000

- ●天目·三宝付
- ●御厨子下に2段収納引戸
- ●収納下台に贈引付
- ●LED灯
- ●ダブル耐震金具

### 日本生產品

## 風匠型

内開電動

〈内側金塗装+うるし調黒塗〉 蒔絵入 ポリウレタン特殊塗装

■本体寸法/高1,700×巾670×與560(mm) ■御厨子寸法/560×350(mm)

¥800,000

- ●天目・三宝付
- ●御厨子下に2段収納引戸
- ●収納下台に膳引付
- ●LED灯
- ●ダブル耐震金具