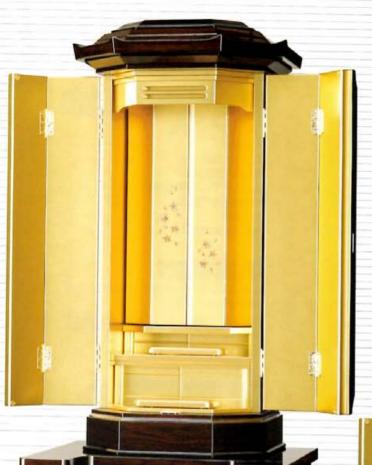

# 翼 デラックス型

〈内側金塗装+黒丹・鉄刀木・紫丹〉 〈合成杢〉

蒔絵入 ウレタン塗装

■本体寸法/高1,700×巾670×奥560(mm) ■御厨子寸法/560×350(mm)

¥630,000

- ●天目・三宝付
- ●御厨子下に2段収納引戸
- ●収納下台に贈引付
- ●LED灯
- ●ダブル耐震金具

### 日本生産品

## 翼匠型

内開電動

〈内側金塗装+うるし調黒塗〉 蒔絵入 ポリウレタン特殊塗装

■本体寸法/高1,700×巾670×奥560(mm) ■御厨子寸法/560×350(mm)

¥730,000

- ●天目・三宝付
- ●御厨子下に2段収納引戸
- ●収納下台に贈引付
- ●LED灯
- ●ダブル耐震金具

¥ 670,000

- ●正面表面材:<黒橋>黒橋調プリント <鉄刀木>鉄刀木調ブリント
- ●岩材:木質繊維板
- ●表面仕上げ:ウレタン仕上げ
- ●原産国:日本