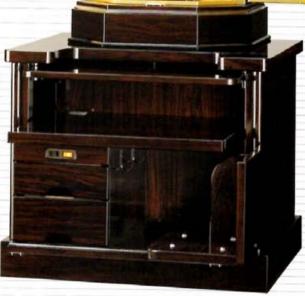

## 日本生産品

# **風** デラックス型 内間電動

〈内側金塗装+黒丹・鉄刀木・紫丹〉 〈合成杢〉

蒔絵入 ウレタン塗装

■本体寸法/高1,700×巾670×奥560(mm) ■御厨子寸法/560×350(mm)

¥690,000

- ●天目·三宝付
- ●御厨子下に2段収納引戸
- ●収納下台に贈引付
- ●LED灯
- ●ダブル耐震金具

### 日本生產品

## 風匠型

内開電動

〈内側金塗装+うるし調黒塗〉 蒔絵入 ポリウレタン特殊塗装

■本体寸法/高1,700×巾670×與560(mm) ■御厨子寸法/560×350(mm)

¥800,000

- ●天目・三宝付
- ●御厨子下に2段収納引戸
- ●収納下台に膳引付
- ●LED灯
- ●ダブル耐震金具