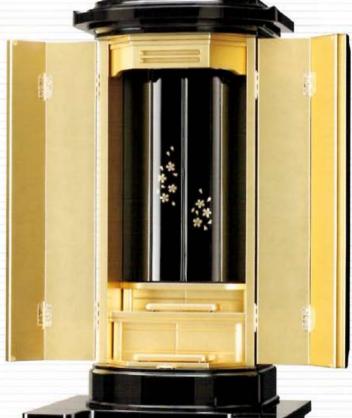

# **風** デラックス型 内間電動

〈内側金塗装+黒丹・鉄刀木・紫丹〉 〈合成杢〉

蒔絵入 ウレタン塗装

■本体寸法/高1,700×巾670×奥560(mm) ■御厨子寸法/560×350(mm)

¥690,000

- ●天目·三宝付
- ●御厨子下に2段収納引戸
- ●収納下台に贈引付
- ●LED灯
- ●ダブル耐震金具

### 日本生產品

## 風匠型

内開電動

〈内側金塗装+うるし調黒塗〉 蒔絵入 ポリウレタン特殊塗装

■本体寸法/高1,700×巾670×與560(mm) ■御厨子寸法/560×350(mm)

¥800,000

- ●天目・三宝付
- ●御厨子下に2段収納引戸
- ●収納下台に膳引付
- ●LED灯
- ●ダブル耐震金具