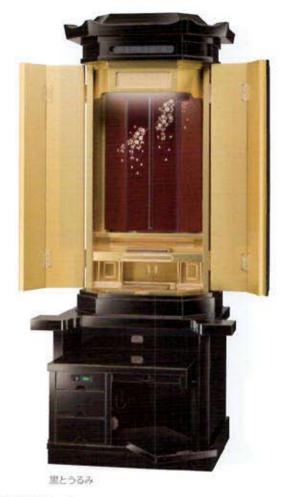

黒とうるみ

## 大戸内側金塗装 しだれ桜蒔絵

高169×幅64×奥54.5 厨子 高61.5×幅35.5(cm)

¥ 670,000

- ●正面表面材:木質纖維板
- ●岩柱: 木鞋撬股板
- ●表面仕上げ:カシュー重装仕上げ
- ●原原国:日本

56-21 Shinsöshun