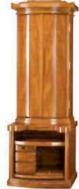

# 新創春

黒檀 鉄刀木

高168×幅60.5×奥54.5(屋根幅63) 厨子 高62×幅40(cm)

¥ 570,000

- ●芯材: 木質纖維板
- ●表面仕上げ:ウレタン仕上げ
- ●原産国:ペトナム

缺刀木

鉄刀木

黑檀