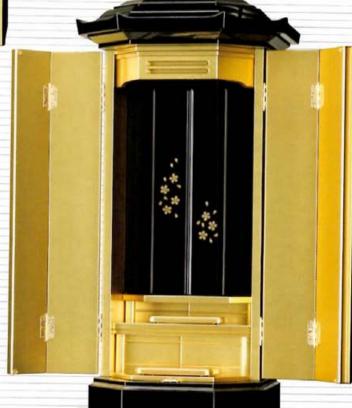

# 翼 デラックス型

〈内側金塗装+黒丹・鉄刀木・紫丹〉 〈合成杢〉

蒔絵入 ウレタン塗装

■本体寸法/高1,700×巾670×奥560(mm) ■御厨子寸法/560×350(mm)

¥630,000

- ●天目・三宝付
- ●御厨子下に2段収納引戸
- ●収納下台に贈引付
- ●LED灯
- ●ダブル耐震金具

# **風** デラックス型 内間電動

〈内側金塗装+黒丹・鉄刀木・紫丹〉 〈合成杢〉

蒔絵入 ウレタン塗装

■本体寸法/高1,700×巾670×奥560(mm) ■御厨子寸法/560×350(mm)

¥690,000

- ●天目·三宝付
- ●御厨子下に2段収納引戸
- ●収納下台に贈引付
- ●LED灯
- ●ダブル耐震金具