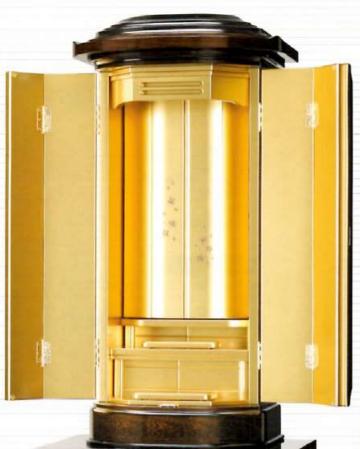

## 風匠型

内開電動

〈内側金塗装+うるし調黒塗〉 蒔絵入 ポリウレタン特殊塗装

■本体寸法/高1,700×巾670×與560(mm) ■御厨子寸法/560×350(mm)

¥800,000

- ●天目・三宝付
- ●御厨子下に2段収納引戸
- ●収納下台に膳引付
- ●LED灯
- ●ダブル耐震金具