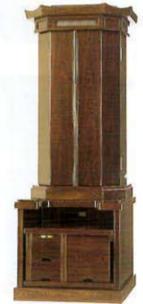

# 翼 デラックス型

〈内側金塗装+黒丹・鉄刀木・紫丹〉 〈合成杢〉

蒔絵入 ウレタン塗装

■本体寸法/高1,700×巾670×奥560(mm) ■御厨子寸法/560×350(mm)

¥630,000

- ●天目・三宝付
- ●御厨子下に2段収納引戸
- ●収納下台に贈引付
- ●LED灯
- ●ダブル耐震金具