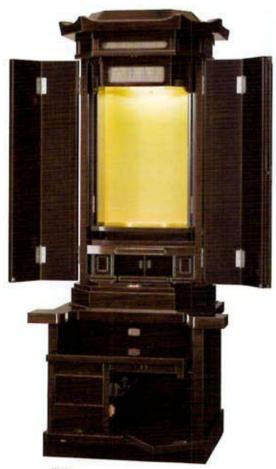

# **風** デラックス型 内間電動

〈内側金塗装+黒丹・鉄刀木・紫丹〉 〈合成杢〉

蒔絵入 ウレタン塗装

■本体寸法/高1,700×巾670×奥560(mm) ■御厨子寸法/560×350(mm)

¥690,000

- ●天目·三宝付
- ●御厨子下に2段収納引戸
- ●収納下台に贈引付
- ●LED灯
- ●ダブル耐震金具