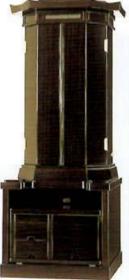

# 翼 デラックス型

〈内側金塗装+黒丹・鉄刀木・紫丹〉 〈合成杢〉

蒔絵入 ウレタン塗装

■本体寸法/高1,700×巾670×奥560(mm) ■御厨子寸法/560×350(mm)

¥630,000

- ●天目・三宝付
- ●御厨子下に2段収納引戸
- ●収納下台に贈引付
- ●LED灯
- ●ダブル耐震金具

### 日本生産品

## 翼匠型

内開電動

〈内側金塗装+うるし調黒塗〉 蒔絵入 ポリウレタン特殊塗装

■本体寸法/高1,700×巾670×奥560(mm) ■御厨子寸法/560×350(mm)

¥730,000

- ●天目・三宝付
- ●御厨子下に2段収納引戸
- ●収納下台に贈引付
- ●LED灯
- ●ダブル耐震金具

¥ 670,000

- ●正面表面材:<黒橋>黒橋調プリント <鉄刀木>鉄刀木調ブリント
- ●岩材:木質繊維板
- ●表面仕上げ:ウレタン仕上げ
- ●原産国:日本