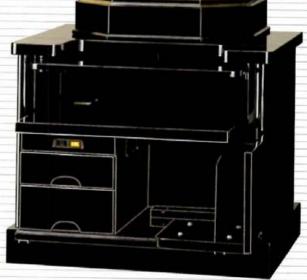

# 翼 デラックス型

〈内側金塗装+黒丹・鉄刀木・紫丹〉 〈合成杢〉

蒔絵入 ウレタン塗装

■本体寸法/高1,700×巾670×奥560(mm) ■御厨子寸法/560×350(mm)

¥630,000

- ●天目・三宝付
- ●御厨子下に2段収納引戸
- ●収納下台に贈引付
- ●LED灯
- ●ダブル耐震金具

# **風** デラックス型 内間電動

〈内側金塗装+黒丹・鉄刀木・紫丹〉 〈合成杢〉

蒔絵入 ウレタン塗装

■本体寸法/高1,700×巾670×奥560(mm) ■御厨子寸法/560×350(mm)

¥690,000

- ●天目·三宝付
- ●御厨子下に2段収納引戸
- ●収納下台に贈引付
- ●LED灯
- ●ダブル耐震金具

## 風匠型

内開電動

〈内側金塗装+うるし調黒塗〉 蒔絵入 ポリウレタン特殊塗装

■本体寸法/高1,700×巾670×與560(mm) ■御厨子寸法/560×350(mm)

¥800,000

- ●天目・三宝付
- ●御厨子下に2段収納引戸
- ●収納下台に膳引付
- ●LED灯
- ●ダブル耐震金具