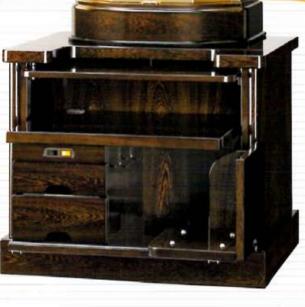

# 翼 デラックス型

〈内側金塗装+黒丹・鉄刀木・紫丹〉 〈合成杢〉

蒔絵入 ウレタン塗装

■本体寸法/高1,700×巾670×奥560(mm) ■御厨子寸法/560×350(mm)

¥630,000

- ●天目・三宝付
- ●御厨子下に2段収納引戸
- ●収納下台に贈引付
- ●LED灯
- ●ダブル耐震金具

### 日本生産品

## 翼匠型

内開電動

〈内側金塗装+うるし調黒塗〉 蒔絵入 ポリウレタン特殊塗装

■本体寸法/高1,700×巾670×奥560(mm) ■御厨子寸法/560×350(mm)

¥730,000

- ●天目・三宝付
- ●御厨子下に2段収納引戸
- ●収納下台に贈引付
- ●LED灯
- ●ダブル耐震金具

¥ 670,000

- ●正面表面材:<黒橋>黒橋調プリント <鉄刀木>鉄刀木調ブリント
- ●岩材:木質繊維板
- ●表面仕上げ:ウレタン仕上げ
- ●原産国:日本