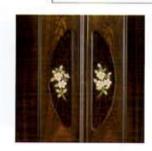

思檀

黑檀

黒檀 鉄刀木

高175.5×幅64.5×奥55(屋根幅:68) 厨子 高60×幅37(cm)

> ¥700,000 彫(牡丹)

●正面表面材:<無億>無億調プリント <供刀木>鉄刀木調ブリント

- ●芯材:木質繊維板
- ●表面仕上げ:ウンタン仕上げ
- ●原産団:日本
- ●仏具: 華型5.3寸こはくぼかし桜7貝足 ※仏具は参考例で、メーカー希望価格には含まれて まはません。

黑檀 ዶ (牡丹)